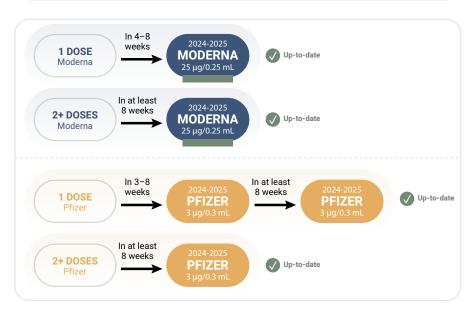

# PREVIOUSLY VACCINATED

dose/injection volume

Previously Received COVID-19 Vaccines

#### Moderna 2024-2025:

(Do NOT dilute before use)
Dark Blue Cap (green label)

#### Pfizer 2024-2025:

(dilute before use)
Yellow Cap

#### **PLEASE NOTE**

An 8-week interval between the first and second COVID-19 vaccine (Moderna and Pfizer-BioNTech) doses might be optimal for some people as it might reduce the rare risk of myocarditis and pericarditis associated with these vaccines.