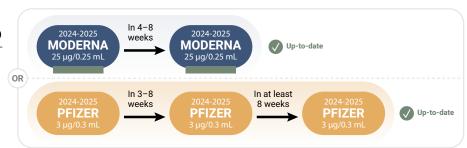

#### UNVACCINATED

dose/injection volume

#### Moderna 2024-2025:

(Do NOT dilute before use)

Dark Blue Cap (green label)

#### Pfizer 2024-2025:

(dilute before use)
Yellow Cap

#### **PLEASE NOTE**

An 8-week interval between the first and second COVID-19 vaccine (Moderna and Pfizer-BioNTech) doses might be optimal for some people as it might reduce the rare risk of myocarditis and pericarditis associated with these vaccines.