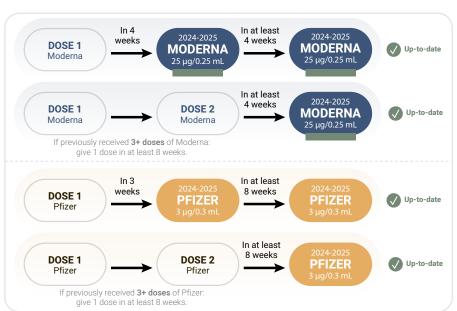

# PREVIOUSLY VACCINATED

dose/injection volume

Previously Received COVID-19 Vaccines

### Moderna 2024-2025:

(Do NOT dilute before use)

Dark Blue Cap (green label)

#### Pfizer 2024-2025:

Yellow Cap (dilute before use)

### **ADDITIONAL DOSES**

Children in this age group may receive 1 additional dose of 2024–2025 mRNA COVID-19 vaccine from the same manufacturer as the initial series at least 2 months after the last 2024–2025 mRNA vaccine dose. Further additional 2024–2025 mRNA dose(s) may be administered from the same manufacturer, informed by the clinical judgment of a healthcare provider and personal preference and circumstances. Any further additional doses should be administered at least 2 months after the last 2024–2025 mRNA vaccine dose.