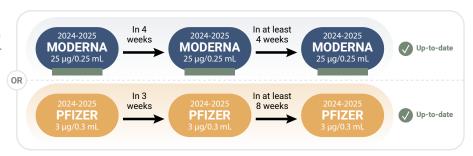

## UNVACCINATED

dose/injection volume

Moderna 2023-2024:

(Do NOT dilute before use)

Dark Blue Cap (green label)

Pfizer 2023-2024:

Yellow Cap (dilute before use)

### Moderna 2024-2025:

(Do NOT dilute before use)

Dark Blue Cap (green label)

#### Pfizer 2024-2025:

Yellow Cap (dilute before use)