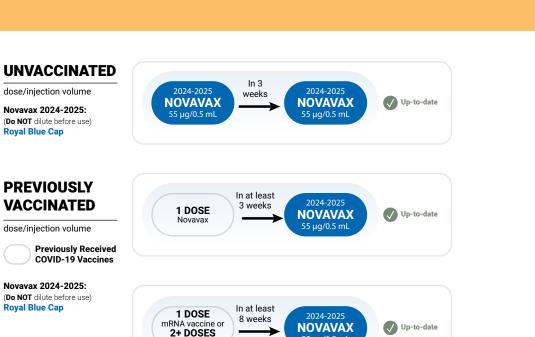

## **AGES 12 YEARS AND OLDER IMMUNOCOMPROMISED**

55 µa/0.5 mL

Novavax

Royal Blue Cap

**Royal Blue Cap** 